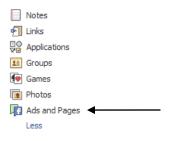

### Step 1

Begin on the homepage. Go to the sidebar and choose the "Ads and Pages" option to start creating the page. If the "Ads and Pages" option is not visible, click the "More" link.